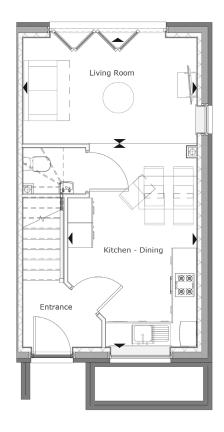

### **Ground Floor**

Room dimensions

4.24m x 2.58m Living 13'11" x 8'5"

3.15m x 4.94m Kitchen/Dining 10'4" x 16'2"