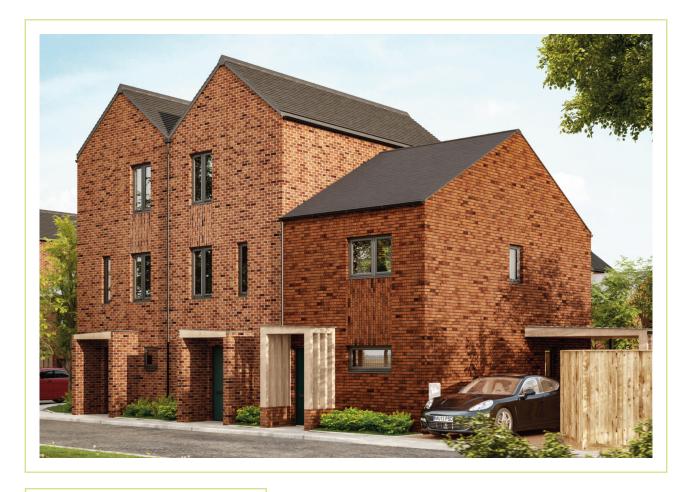

# THE ALLSOPP

## a desirable 2 bedroomed home

The Allsopp is a desirable two-bedroom home. Along with parking provision with carport, this property has a downstairs WC, an open plan kitchen/dining area and a separate living room which overlooks the rear garden.

The first floor consists of two bedrooms and a family bathroom.