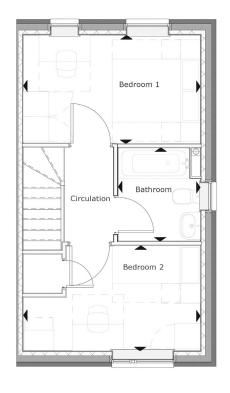

#### First Floor

Room dimensions

4.24m x 2.61m Bedroom 1 13'11" x 8'6"

4.24m x 2.5m Bedroom 2 13'11" x 8'52"

Specifications: This information is for guidance only and does not form any part of a contract or constitute a warranty. Illustrations are of typical elevations and may vary. Floor plan are not drawn to scale.