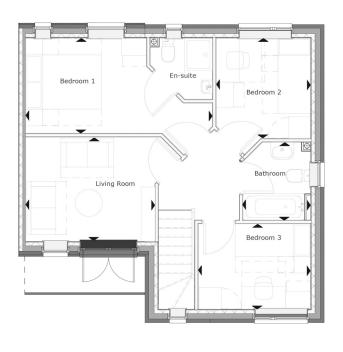

#### First Floor

Room dimensions

| Living    | 2.88m x 3.58m<br>9'5" x 11'9"  |
|-----------|--------------------------------|
| Bedroom 1 | 5.15m x 2.61m<br>16'10" x 8'6" |
| Bedroom 2 | 2.30m x 2.77m<br>8'6" x 9'51"  |
| Bedroom 3 | 3.12m x 2.63m<br>10'3" x 7'8"  |

Specifications: This information is for guidance only and does not form any part of a contract or constitute a warranty. Illustrations are of typical elevations and may vary. Floor plan are not drawn to scale.

Room dimensions are subject to a +/- 50mm(2") tolerance and are based on a maximum dimensions in a each room. Please consult your sales advisor on site for specific elevations, room dimensions and external finishes.