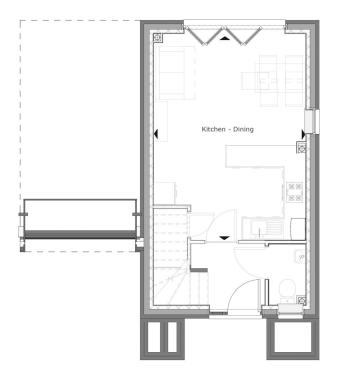

#### **Ground Floor**

Room dimensions

Kitchen/Dining

4.24m x 5.76m 13'11" x 18'10"

Specifications: This information is for guidance only and does not form any part of a contract or constitute a warranty. Illustrations are of typical elevations and may vary. Floor plan are not drawn to scale.

Room dimensions are subject to a +/- 50mm(2") tolerance and are based on a maximum dimensions in a each room. Please consult your sales advisor on site for specific elevations, room dimensions and external finishes.