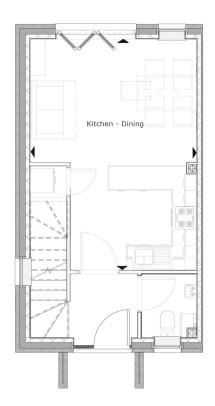

#### **Ground Floor**

Room dimensions

Kitchen/Dining\*

4.21m x 5.80m 13'9" x 19'0"