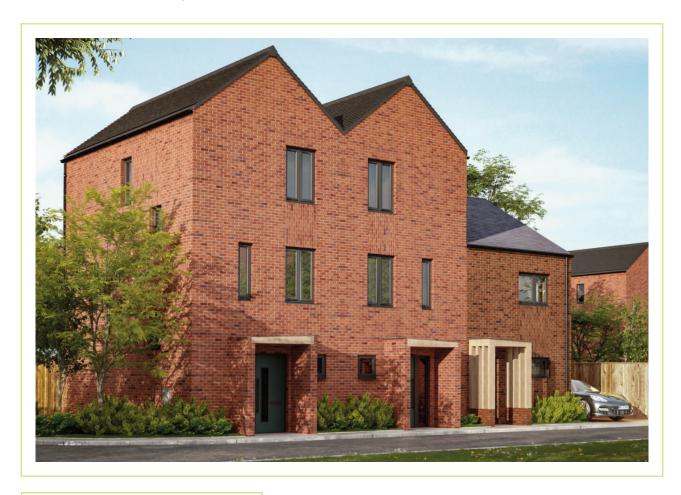

# THE ELDER

### a spacious 3 bedroomed home

The Elder is a spacious three-bedroom town house. Along with parking provision, this property benefits from a ground floor WC and open plan kitchen/diner with access to the rear garden. The first floor consists of a living room with French doors opening onto a balcony. Bedroom three is also located on this level.