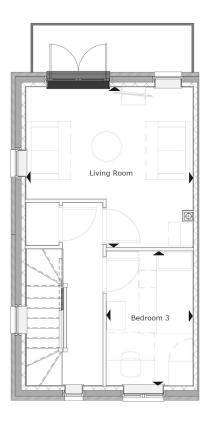

#### First Floor

Room dimensions

4.17m x 4.02m Living\* 13'8" x 13'2"

2.15m x 3.37m

7'0" x 11'0"

Bedroom 3