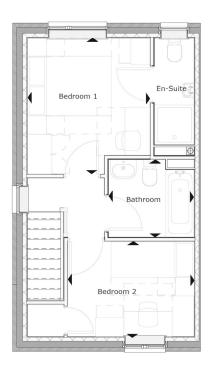

The second floor has the master bedroom with ensuite, a further bedroom and a family bathroom.

#### Second Floor

Room dimensions

3.06m x 3.41m Bedroom 1 10'0" x 11'2"

3.16m x 2.38m Bedroom 2 10'4" x 7'9"

Specifications: This information is for guidance only and does not form any part of a contract or constitute a warranty. Illustrations are of typical elevations and may vary. Floor plan are not drawn to scale.