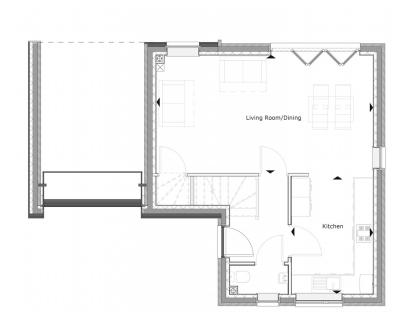

#### Ground Floor

Room dimensions

6.78m x 3.70m Living/Dining 22'3" x 11'4"

2.58m x 3.12m Kitchen 8'5" x 13'3"