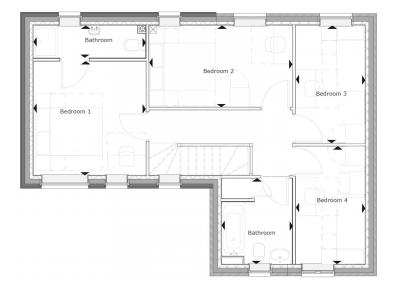

#### First Floor

Room dimensions

3.53m x 3.57m Bedroom 1 11'7" x 11'8" 4.50m x 2.56m Bedroom 2 14'9" x 8'4" 2.18m x 3.81m Bedroom 3 7'2" x 12'6" 2.20m x 3.69m Bedroom 4 7'2" x 12'1"

Specifications: This information is for guidance only and does not form any part of a contract or constitute a warranty. Illustrations are of typical elevations and may vary. Floor plan are not drawn to scale.