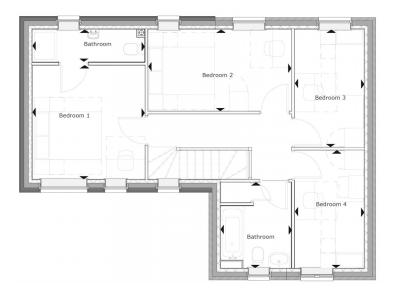

The first floor consists of a family bathroom and four bedrooms. The master bedroom includes an ensuite.

## Ground Floor Room dimensions

| Living/Dining | 6.78m x 3.70m<br>22'3" x 11'4" |
|---------------|--------------------------------|
| Kitchen       | 2.58m x 3.12m<br>8'5" x 13'3"  |

| First Floor<br>Room dimensions |                                |
|--------------------------------|--------------------------------|
| Bedroom 1                      | 3.53m x 3.57m<br>11'7" x 11'8" |
| Bedroom 2                      | 4.50m x 2.56m<br>14'9" x 8'4"  |
| Bedroom 3                      | 3.81m x 2.18m<br>12'6" x 7'2"  |
| Bedroom 4                      | 2.20m x 3.69m<br>7'2" x 12'1"  |