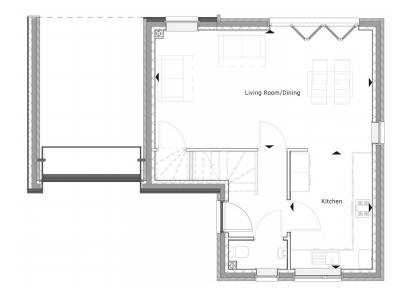

## a spectacular 4 bedroomed detached home

**The Jenyns** is an attractive four-bedroom home. It includes parking provision with integral undercroft, entrance hall with ground floor WC and open plan kitchen, dining, living room.

## Ground Floor Room dimensions

| Living/Dining | 6.78m x 3.70m<br>22'3" x 11'4" |
|---------------|--------------------------------|
| Kitchen       | 2.58m x 3.12m<br>8'5" x 13'3"  |

| First Floor<br>Room dimensions |                                |
|--------------------------------|--------------------------------|
| Bedroom 1                      | 3.53m x 3.57m<br>11'7" x 11'8" |
| Bedroom 2                      | 4.50m x 2.56m<br>14'9" x 8'4"  |
| Bedroom 3                      | 3.81m x 2.18m<br>12'6" x 7'2"  |
| Bedroom 4                      | 2.20m x 3.69m<br>7'2" x 12'1"  |