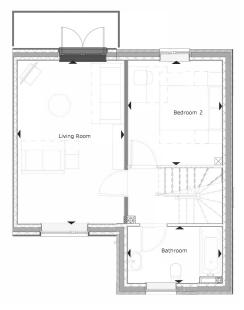

The first floor consists of a family bathroom, a bedroom, and a living room with a balcony overlooking the rear garden. The second floor has the master bedroom with ensuite, 2 further bedrooms and a family bathroom.

### First Floor a.

| Room dimensions |                |
|-----------------|----------------|
| Living*         | 3.62m x 3.18m  |
|                 | 11'10" x 10'5" |
| Bedroom 2       | 3.20m x 3.53m  |
|                 | 10'5" x 11'7"  |