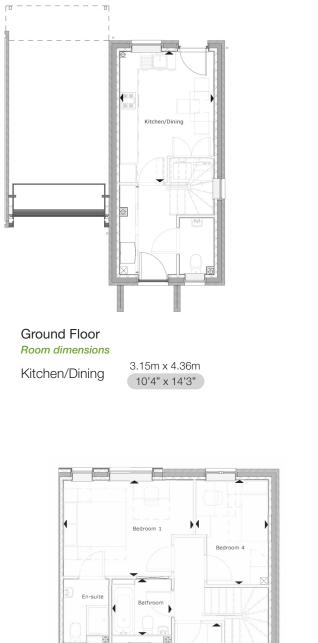

# <image>

**The Langley** is a stunning four-bedroom town house. It includes parking provision with an integral undercroft, hallway with ground floor WC and open plan kitchen/dining with access to the rear garden.

The first floor consists of a family bathroom, a bedroom, and a living room with a balcony overlooking the rear garden. The second floor has the master bedroom with ensuite, 2 further bedrooms and a family bathroom.

## Second Floor

Room dimensions

| Bedroom 1 | 4.35m x 3.23m<br>14'3" x 10'7" |
|-----------|--------------------------------|
| Bedroom 3 | 3.15m x 2.66m<br>10'4" x 8'8"  |
| Bedroom 4 | 2.42m x 3.51m<br>7'11" x 11'6" |