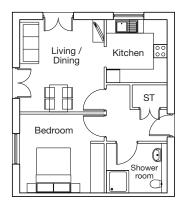

## A range of modern 1 and 2 bedroomed apartments

**The Leveson** are modern one and two bedroom apartments.

One bedroom - comprising of a large kitchen/dining/living space with juliet balcony\*, shower room, one bedroom benefitting from built-in wardrobes.

## **Specification Sheet**

1 and 2 bedroom apartments

Front Elevation (Hall Park Street)

Rear Elevation

Floor plan (1 bedroom)

Floor plan (2 bedrooms)

Front Elevation (Ward Street)

Rear Elevation