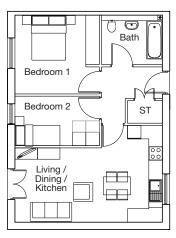

## **Specification Sheet**

1 and 2 bedroom apartments

Front Elevation (Hall Park Street)

Rear Elevation

Floor plan (1 bedroom)

Floor plan (2 bedrooms)

Front Elevation (Ward Street)

Rear Elevation