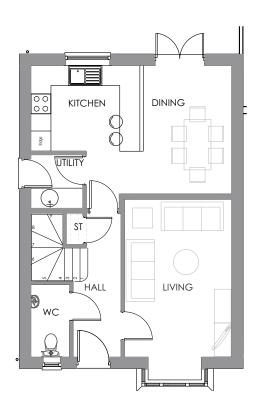

#### Ground Floor

| Room dimensions Kitchen/Dining | 5.97m x 3.85m<br>19'7" x 12'7" |
|--------------------------------|--------------------------------|
| Living                         | 3.20m x 4.70m<br>10'5" x 15'4" |

Specifications: This information is for guidance only and does not form any part of a contract or constitute a warranty.

Illustrations are of typical elevations and may vary. Floor plan are not drawn to scale.

Room dimensions are subject to a +/- 50mm(2") tolerance and are based on a maximum dimensions in a each room. Please consult your sales advisor on site for specific elevations, room dimensions and external finishes.