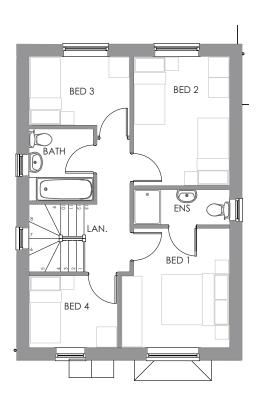

#### First Floor

| Room dimensions Bedroom 1 | 3.23m x 3.56m<br>10'7" x 11'8" |
|---------------------------|--------------------------------|
| Bedroom 2                 | 3.85m x 2.86m<br>9'4" x 12'7"  |
| Bedroom 3                 | 3.00m x 2.05m<br>9'10" x 6'9"  |
| Bedroom 4                 | 2.64m x 2.16m<br>8'8" x 7'1"   |

Specifications: This information is for guidance only and does not form any part of a contract or constitute a warranty.

Illustrations are of typical elevations and may vary. Floor plan are not drawn to scale.

Room dimensions are subject to a +/- 50mm(2") tolerance and are based on a maximum dimensions in a each room. Please consult your sales advisor on site for specific elevations, room dimensions and external finishes.