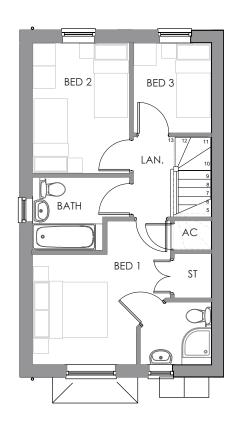

### First Floor

| Room dimensions Bedroom 1 | 3.70m x 2.97m<br>12'2" x 9'9" |
|---------------------------|-------------------------------|
| Bedroom 2                 | 2.62m x 3.52m<br>8'7" x 11'6" |
| Bedroom 3                 | 2.10m x 2.43m<br>6'11" x 8'0" |