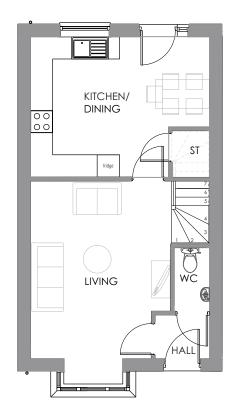

### Ground Floor

| Room dimensions | 4.82m x 3.77m |
|-----------------|---------------|
| Kitchen/Dining  | 15'9" x 12'4" |
|                 | 3.76m x 4.78m |
| Living          | 12'4" x 15'8" |