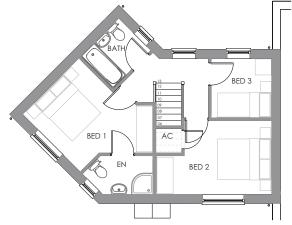

## THE PELHAM

| First Floor     |                               |
|-----------------|-------------------------------|
| Room dimensions | 2.95m x 3.04m<br>9'8" x 10'0" |
| Bedroom 1       | 98 X 100                      |
|                 | 4.31m x 2.76m                 |
| Bedroom 2       | 14'1" x 9'0"                  |
|                 | 2.26m x 2.21m                 |
|                 | 2120111712121111              |
| Bedroom 3       | 7'5" x 7'3"                   |

Specifications: This information is for guidance only and does not form any part of a contract or constitute a warranty.

Illustrations are of typical elevations and may vary. Floor plan are not drawn to scale.