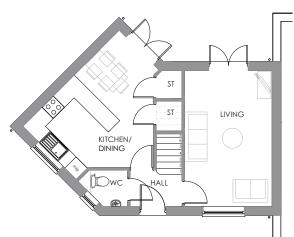

## THE PELHAM

### **Ground Floor**

| Room dimensions Kitchen/Dining | 5.07m x 4.52m<br>16'7" x 14'1" |
|--------------------------------|--------------------------------|
|                                | 3.26m x 5.07m                  |
| Living                         | 10'8" x 16'7"                  |

Specifications: This information is for guidance only and does not form any part of a contract or constitute a warranty.

Illustrations are of typical elevations and may vary. Floor plan are not drawn to scale.