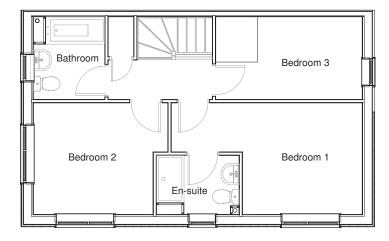

## 3 BEDROOM HOUSE

Kitchen / Dining

| Ground Floor<br>Room dimensions | 0.00m v 5.00m                  |
|---------------------------------|--------------------------------|
| Lounge                          | 2.92m x 5.03m<br>9'7" x 16'6"  |
| Kitchen / Dining                | 3.09m x 5.03m<br>10'2" x 16'6" |

| First Floor<br>Room dimensions |                                |
|--------------------------------|--------------------------------|
| Bedroom 1                      | 4.86m x 2.84m<br>15'11" x 9'4" |
| Bedroom 2                      | 3.42m x 2.84m<br>11'3" x 9'4"  |
| Bedroom 3                      | 3.73m x 2.10m<br>12'3" x 6'11" |